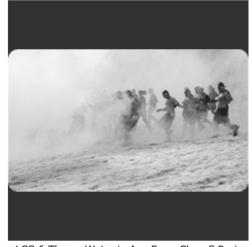

LCC-6-Theme.Water.in.Any.Form Class-S Proj-Mono Tough Mudder Race Art Lee HM

LCC-6-Theme.Water.in.Any.Form Class-A Proj The brook meanders John Murray HM

LCC-6-Theme.Water.in.Any.Form Class-A Proj Vermont Stream Jean Davidson HM