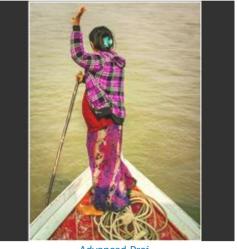

Advanced Proj Boat at Rest Sheila Basem

Advanced Proj BOAT HULL Robert Sochor

Advanced Proj Jet Skis Sitar Periasamy

Advanced Proj KILCHURN CASTLE Robert Sochor

Advanced Proj Mirror images Carla Francis

Advanced Proj Myanmar: Navigating the River Stanley Kron