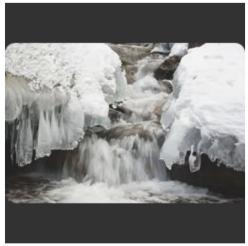

LCC-6-Theme.Water.in.Any.Form Class-B Proj New Jersey Waterfall Juan Fernandez TA

LCC-6-Theme.Water.in.Any.Form Class-B Proj Great Falls Lee McQuillin TA

LCC-6-Theme.Water.in.Any.Form Class-B Proj Icy chandeliers Juan Fernandez TA