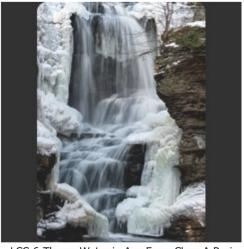

LCC-6-Theme.Water.in.Any.Form Class-S Proj-Color Freezing Falls Art Lee TA

LCC-6-Theme.Water.in.Any.Form Class-A Proj Surfer hanging on John Murray TA

LCC-6-Theme.Water.in.Any.Form Class-A Proj Waves Smash the Rocks Sheila Basem TA