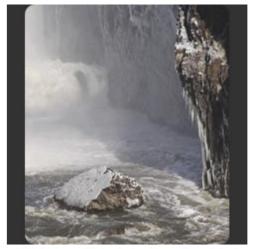

LCC-6-Theme.Water.in.Any.Form Class-B Proj New Jersey Waterfall Juan Fernandez TA

LCC-6-Theme.Water.in.Any.Form Class-B Proj Great Falls Lee McQuillin TA

LCC-6-Theme.Water.in.Any.Form Class-B Proj Icy chandeliers Juan Fernandez TA