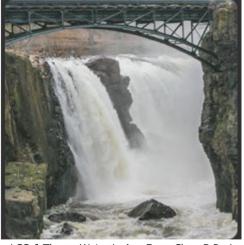

LCC-6-Theme.Water.in.Any.Form Class-B Proj New Jersey Waterfall Juan Fernandez TA

LCC-6-Theme.Water.in.Any.Form Class-B Proj Great Falls Lee McQuillin TA

LCC-6-Theme.Water.in.Any.Form Class-B Proj Icy chandeliers Juan Fernandez TA