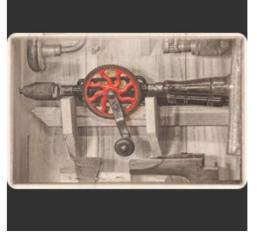

LCC-7 Class-S Proj-Color Migration takeoff Barry Wolfe 6

LCC-7 Class-S Proj-Mono Passed out 7 day old girl Rebecca Konstandt TA

LCC-7 Class-A Print And six takes the lead John Murray Disqualified

LCC-7 Class-S Print-Color Vintage Drill Howard Fingerhut TA