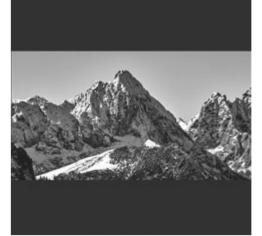

Advanced Proj wall part Robert Sochor

Beginner Proj 911 Tribute in Lights Stanley Kron

Beginner Proj Colorful Canopy Sue Maguire

Beginner Proj Kookabura sits on the old gum tree Marion Starer

Salon Print-Mono A Peak Experience Richard Koch