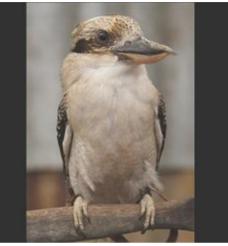

Advanced Proj wall part Robert Sochor

Beginner Proj 911 Tribute in Lights Stanley Kron

Beginner Proj Colorful Canopy Sue Maguire

Beginner Proj Kookabura sits on the old gum tree Marion Starer

Salon Print-Mono A Peak Experience Richard Koch