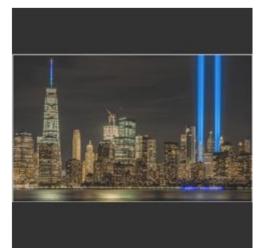

Advanced Proj wall part Robert Sochor

Beginner Proj 911 Tribute in Lights Stanley Kron

Beginner Proj Colorful Canopy Sue Maguire

Beginner Proj Kookabura sits on the old gum tree Marion Starer

Salon Print-Mono A Peak Experience Richard Koch