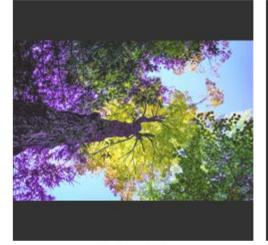

Advanced Proj wall part Robert Sochor

Beginner Proj 911 Tribute in Lights Stanley Kron

Beginner Proj Colorful Canopy Sue Maguire

Beginner Proj Kookabura sits on the old gum tree Marion Starer

Salon Print-Mono A Peak Experience Richard Koch