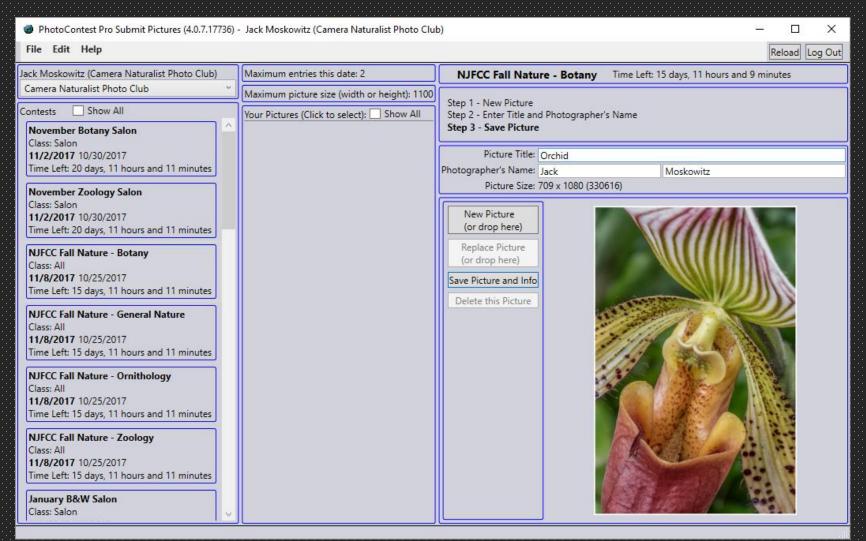

# Image Submission (Method 1)

| PhotoContest Pro Submit Pictures (4.0.7.17736) -                    | - Jack Moskowitz (Camera Naturalist Photo Club | p)                                                          | -                                    | - 🗆     | ×       |
|---------------------------------------------------------------------|------------------------------------------------|-------------------------------------------------------------|--------------------------------------|---------|---------|
| File Edit Help                                                      |                                                |                                                             |                                      | Reload  | Log Out |
| Jack Moskowitz (Camera Naturalist Photo Club)                       | Maximum entries this date: 2                   | NJFCC Fall Nature - Botany                                  | Time Left: 15 days, 11 hours and 9 r | minutes |         |
| Camera Naturalist Photo Club                                        | Maximum picture size (width or height): 1100   | Story 4. Nove Distance                                      |                                      |         |         |
| Contests Show All                                                   | Your Pictures (Click to select): Show All      | Step 1 - New Picture Step 2 - Enter Title and Photographer' | s Name                               |         |         |
| November Botany Salon Class: Salon                                  |                                                | Step 3 - Save Picture                                       |                                      |         |         |
| 11/2/2017 10/30/2017                                                |                                                | Picture Title:                                              |                                      |         |         |
| Time Left: 20 days, 11 hours and 11 minutes                         |                                                | Photographer's Name:                                        |                                      |         |         |
| November Zoology Salon                                              |                                                | Picture Size:                                               |                                      |         |         |
| Class: Salon<br>11/2/2017 10/30/2017                                |                                                | New Picture                                                 |                                      |         |         |
| Time Left: 20 days, 11 hours and 11 minutes                         |                                                | (or drop here)                                              |                                      |         |         |
| NJFCC Fall Nature - Botany                                          |                                                | Replace Picture<br>(or drop here)                           |                                      |         |         |
| Class: All<br>11/8/2017 10/25/2017                                  |                                                |                                                             |                                      |         |         |
| Time Left: 15 days, 11 hours and 11 minutes                         |                                                | Save Picture and Info                                       |                                      |         |         |
| NJFCC Fall Nature - General Nature                                  |                                                | Delete this Picture                                         |                                      |         |         |
| Class: All                                                          |                                                |                                                             |                                      |         |         |
| 11/8/2017 10/25/2017<br>Time Left: 15 days, 11 hours and 11 minutes |                                                |                                                             |                                      |         |         |
| NJFCC Fall Nature - Ornithology                                     |                                                |                                                             |                                      |         |         |
| Class: All                                                          |                                                |                                                             |                                      |         |         |
| 11/8/2017 10/25/2017<br>Time Left: 15 days, 11 hours and 11 minutes |                                                |                                                             |                                      |         |         |
|                                                                     |                                                |                                                             |                                      |         |         |
| NJFCC Fall Nature - Zoology<br>Class: All                           |                                                |                                                             |                                      |         |         |
| <b>11/8/2017</b> 10/25/2017                                         |                                                |                                                             |                                      |         |         |
| Time Left: 15 days, 11 hours and 11 minutes                         |                                                |                                                             |                                      |         |         |
| January B&W Salon<br>Class: Salon                                   |                                                |                                                             |                                      |         |         |

## Picture Submission (Method 1)