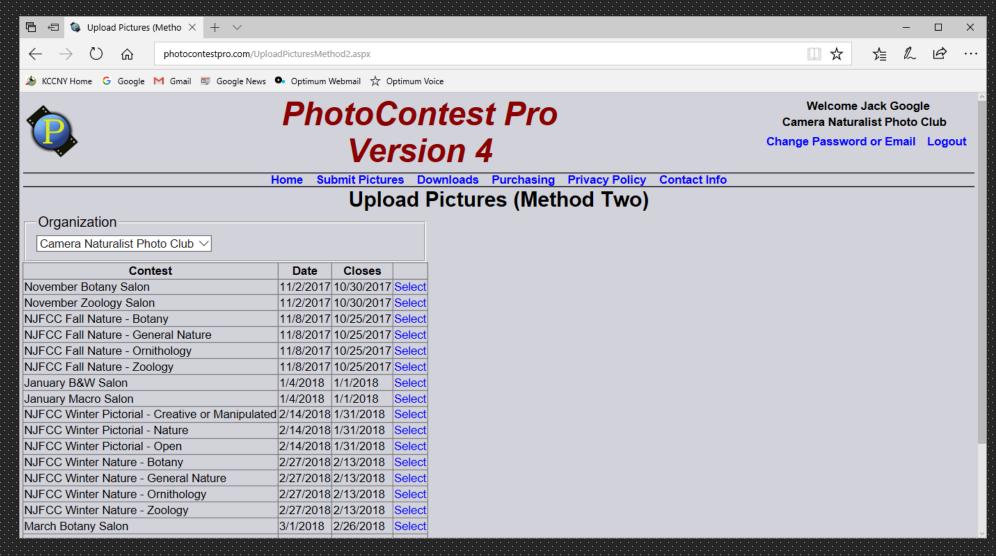

|                                                |                                                             |                                      |         |         |
| Time Left: 15 days, 11 hours and 11 minutes                         |                                                |                                                             |                                      |         |         |
| January B&W Salon<br>Class: Salon                                   |                                                |                                                             |                                      |         |         |

## Picture Submission (Method 1)



## Image Submission (Method 1)



## Image Submission (Method 2)



## Image Submission (Method 2)



## Image Submission (Method 2)