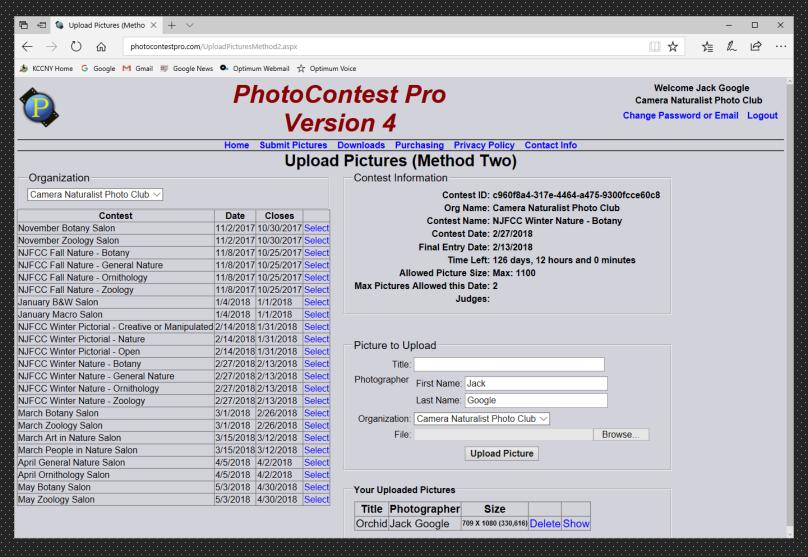

|                                                             |                                      |         |         |
| Time Left: 15 days, 11 hours and 11 minutes                         |                                                |                                                             |                                      |         |         |
| January B&W Salon<br>Class: Salon                                   |                                                |                                                             |                                      |         |         |

## Picture Submission (Method 1)



## Image Submission (Method 1)



## Image Submission (Method 2)



## Image Submission (Method 2)



## Image Submission (Method 2)