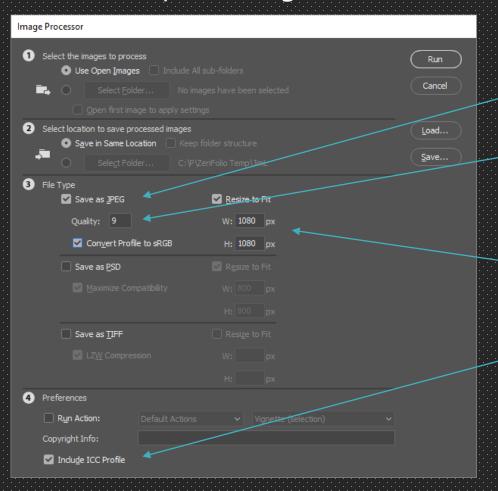

- Easy way to prepare images in Photoshop
  - File->Scripts->Image Processor

File type must be JPEG

Quality > 9 makes for big files with no improvement in quality

Specify max width and height (1050)

Insures that Windows respects the color profile

These settings are STICKY

- Easy way to prepare images in Bridge
  - Tools->Photoshop->Image Processor
  - Provides the same dialog as Photoshop
  - Can process multiple files at one time

Easy way to prepare images in Lightroom