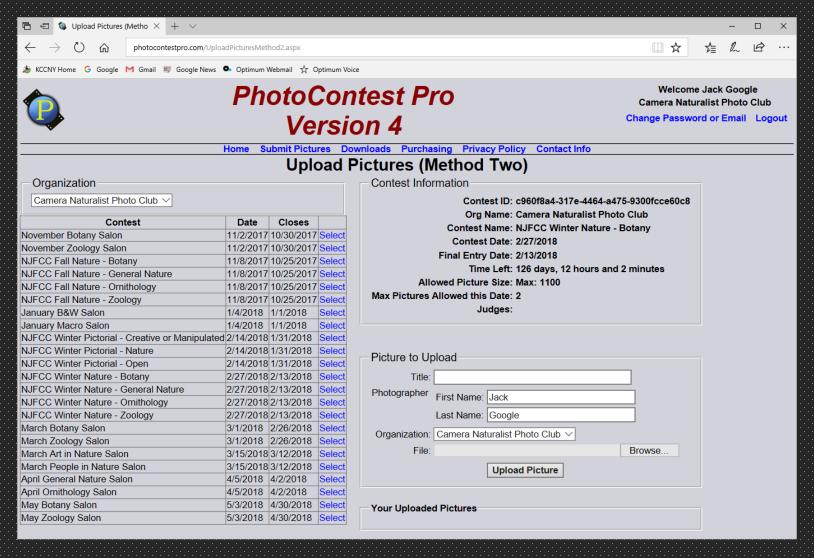

|                                                |                                                             |                                      |         |         |
| Time Left: 15 days, 11 hours and 11 minutes                         |                                                |                                                             |                                      |         |         |
| January B&W Salon<br>Class: Salon                                   |                                                |                                                             |                                      |         |         |

## Picture Submission (Method 1)



## Image Submission (Method 1)



## Image Submission (Method 2)



## Image Submission (Method 2)



## Image Submission (Method 2)