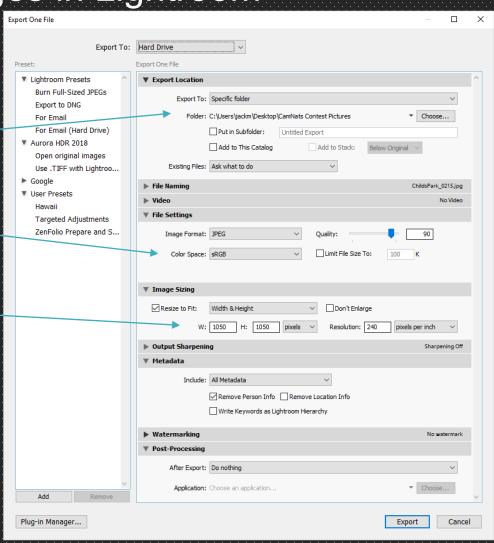

• In Library module -> Export

File Location

File type must be JPEG Color Space sRGB

Specify max width and height (1050)