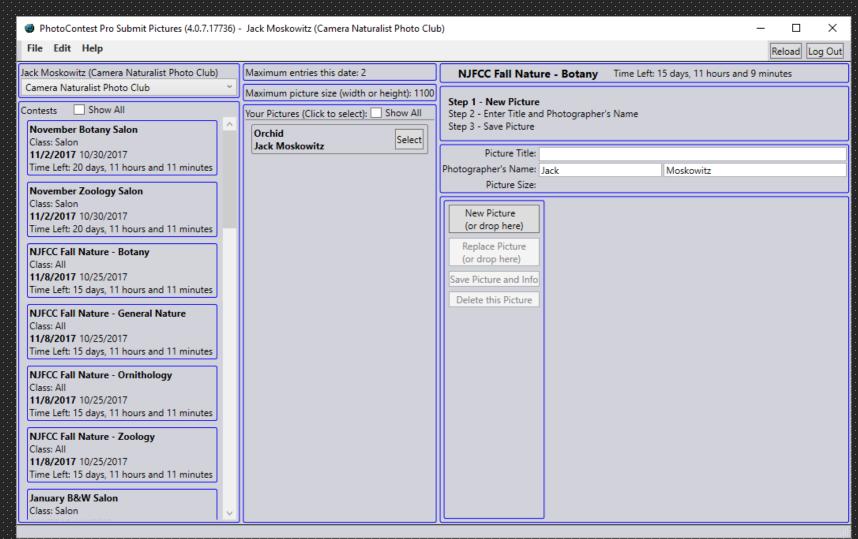

|
| <b>11/8/2017</b> 10/25/2017                                         |                                                |                                                             |                                      |         |         |
| Time Left: 15 days, 11 hours and 11 minutes                         |                                                |                                                             |                                      |         |         |
| January B&W Salon<br>Class: Salon                                   |                                                |                                                             |                                      |         |         |

## Picture Submission (Method 1)



## Image Submission (Method 1)



## Image Submission (Method 2)



## Image Submission (Method 2)



## Image Submission (Method 2)