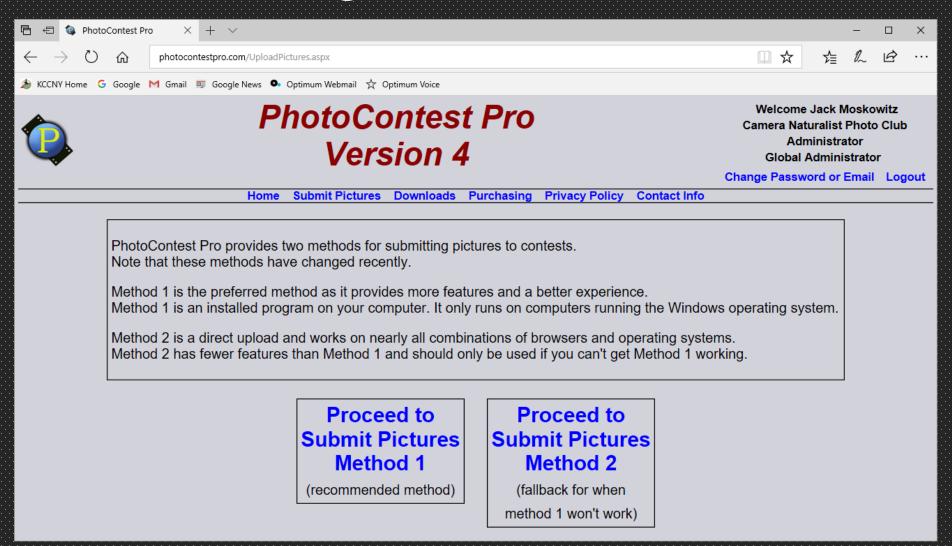

#### Image Submission

- There are two different methods for submitting images
  - Method 1 installs a program on your computer which is used to submit images. This is the preferred method but only works on Windows.
  - Method 2 works in modern browsers and on all operating systems. This method is not as feature rich or as robust as Method 1.

#### Image Submission

## Image Submission (Method 1)