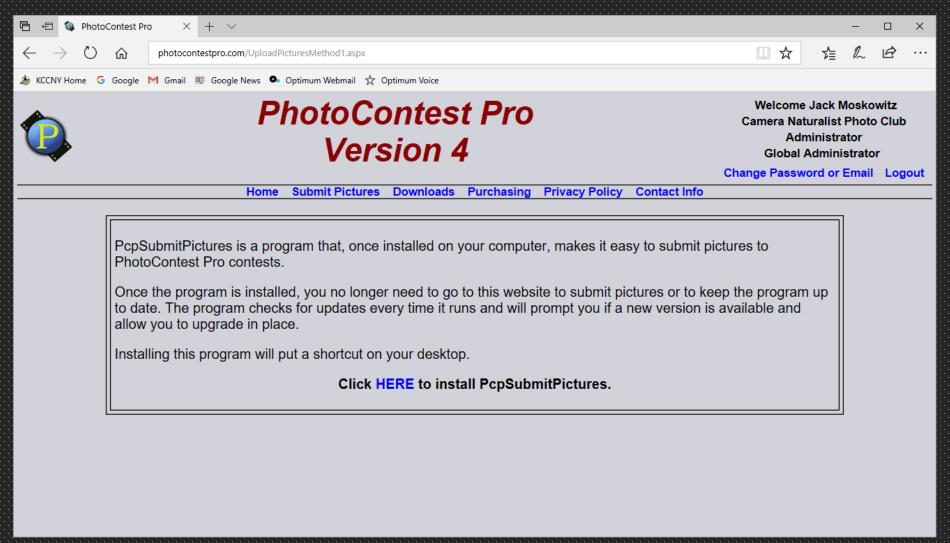

## Image Submission (Method 1)

# Image Submission (Method 1)

| PhotoContest Pro Submit Pictures (4.0.7.17736) -                    | - Jack Moskowitz (Camera Naturalist Photo Club | p)                                                          | -                                    | - 🗆     | ×       |
|---------------------------------------------------------------------|------------------------------------------------|-------------------------------------------------------------|--------------------------------------|---------|---------|
| File Edit Help                                                      |                                                |                                                             |                                      | Reload  | Log Out |
| Jack Moskowitz (Camera Naturalist Photo Club)                       | Maximum entries this date: 2                   | NJFCC Fall Nature - Botany                                  | Time Left: 15 days, 11 hours and 9 r | minutes |         |
| Camera Naturalist Photo Club                                        | Maximum picture size (width or height): 1100   | Story 4. Nove Distance                                      |                                      |         |         |
| Contests Show All                                                   | Your Pictures (Click to select): Show All      | Step 1 - New Picture Step 2 - Enter Title and Photographer' | s Name                               |         |         |
| November Botany Salon Class: Salon                                  |                                                | Step 3 - Save Picture                                       |                                      |         |         |
| 11/2/2017 10/30/2017                                                |                                                | Picture Title:                                              |                                      |         |         |
| Time Left: 20 days, 11 hours and 11 minutes                         |                                                | Photographer's Name:                                        |                                      |         |         |
| November Zoology Salon                                              |                                                | Picture Size:                                               |                                      |         |         |
| Class: Salon<br>11/2/2017 10/30/2017                                |                                                | New Picture                                                 |                                      |         |         |
| Time Left: 20 days, 11 hours and 11 minutes                         |                                                | (or drop here)                                              |                                      |         |         |
| NJFCC Fall Nature - Botany                                          |                                                | Replace Picture<br>(or drop here)                           |                                      |         |         |
| Class: All<br>11/8/2017 10/25/2017                                  |                                                |                                                             |                                      |         |         |
| Time Left: 15 days, 11 hours and 11 minutes                         |                                                | Save Picture and Info                                       |                                      |         |         |
| NJFCC Fall Nature - General Nature                                  |                                                | Delete this Picture                                         |                                      |         |         |
| Class: All                                                          |                                                |                                                             |                                      |         |         |
| 11/8/2017 10/25/2017<br>Time Left: 15 days, 11 hours and 11 minutes |                                                |                                                             |                                      |         |         |
| NJFCC Fall Nature - Ornithology                                     |                                                |                                                             |                                      |         |         |
| Class: All                                                          |                                                |                                                             |                                      |         |         |
| 11/8/2017 10/25/2017<br>Time Left: 15 days, 11 hours and 11 minutes |                                                |                                                             |                                      |         |         |
|                                                                     |                                                |                                                             |                                      |         |         |
| NJFCC Fall Nature - Zoology<br>Class: All                           |                                                |                                                             |                                      |         |         |
| <b>11/8/2017</b> 10/25/2017                                         |                                                |                                                             |                                      |         |         |
| Time Left: 15 days, 11 hours and 11 minutes                         |                                                |                                                             |                                      |         |         |
| January B&W Salon<br>Class: Salon                                   |                                                |                                                             |                                      |         |         |